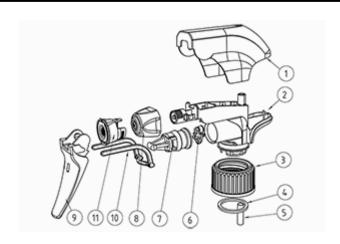

#### **Exploded View**

| Pos | description | Material |
|-----|-------------|----------|
| 1   | Cover       | PP       |
| 2   | Body        | PP       |
| 3   | Ring        | PP       |
| 4   | Seal        | PP/EPE   |
| 5   | Tube        | PP       |
| 6   | Valve       | PP       |
| 7   | Valve       | PP       |
| 8   | Nozzle      | PE       |
| 9   | Trigger     | PP       |
| 10  | Spring      | POM      |
| 11  | Door foamer | PP       |