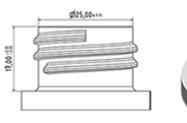

#### **General Information**

- Ordering numbers : SP05 FONFBH255NNAT

- Spraying capacity: 1.25 ml

- Weight : 22.00 gr - Color : natural

- Tube length: 255 mm

# Neck: 28/410