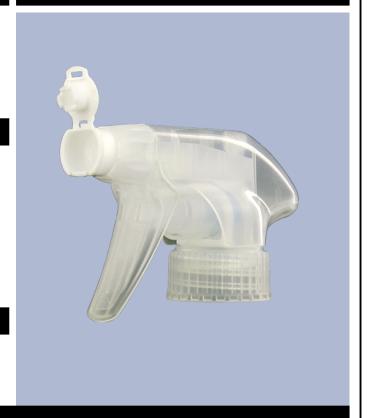

# **Datasheet SP05 FONFBH255NNAT**

The SP05 sprayer is an all-plastic sprayer with a spraying capacity of 1.25 ML.

The SP05 sprayer is easy to use, with its ergonomic shape and its easy-grip trigger and nozzle.

The nozzle has two positions with spray pictogram and « stop ». The spray pattern is even and circular without large droplets.

Grille open : normal sprayingGrille closed : foam spraying

#### **General Information**

- Ordering numbers : SP05 FONFBH255NNAT

- Spraying capacity: 1.25 ml

- Weight : 22.00 gr - Color : natural

- Tube length: 255 mm

# Neck: 28/410





# Standard packaging:

- 370 pcs per box

- Dimensions : 60 x 40 x 36 cm - Gross weight : 9.14 Kg

### Photo



#### **Exploded View**

| Pos | description | Material |
|-----|-------------|----------|
| 1   | Cover       | PP       |
| 2   | Body        | PP       |
| 3   | Ring        | PP       |
| 4   | Seal        | PP/EPE   |
| 5   | Tube        | PP       |
| 6   | Valve       | PP       |
| 7   | Valve       | PP       |
| 8   | Nozzle      | PE       |
| 9   | Trigger     | PP       |
| 10  | Spring      | POM      |
| 11  | Door foamer | PP       |



<u>www.distriflac.be</u> Page 1/2 © DISTRIFLAC 18/5/2024



# **Datasheet SP05 FONFBH255NNAT**